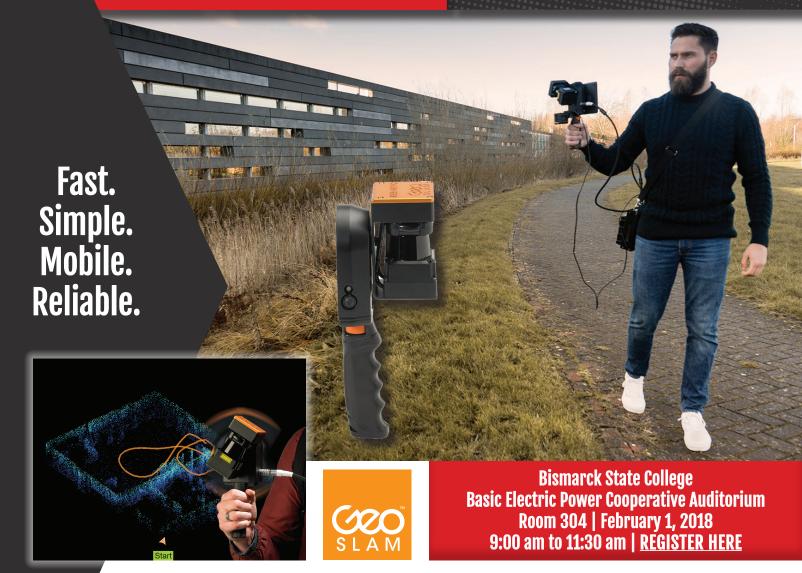

## Introducing the GeoSLAM ZEB-REVO Lightweight Revolving Laser-Scanner

Handheld, or pole-mounted, and pass through your target survey environment to record more than 40,000 measurement points/second!

Adaptable to any environment in all industries, especially complex and enclosed spaces, without the need for GNSS. The resulting 3D Point Cloud can be used to create 2D layouts or 3D models in industry standard CAD and point cloud post-processing software.