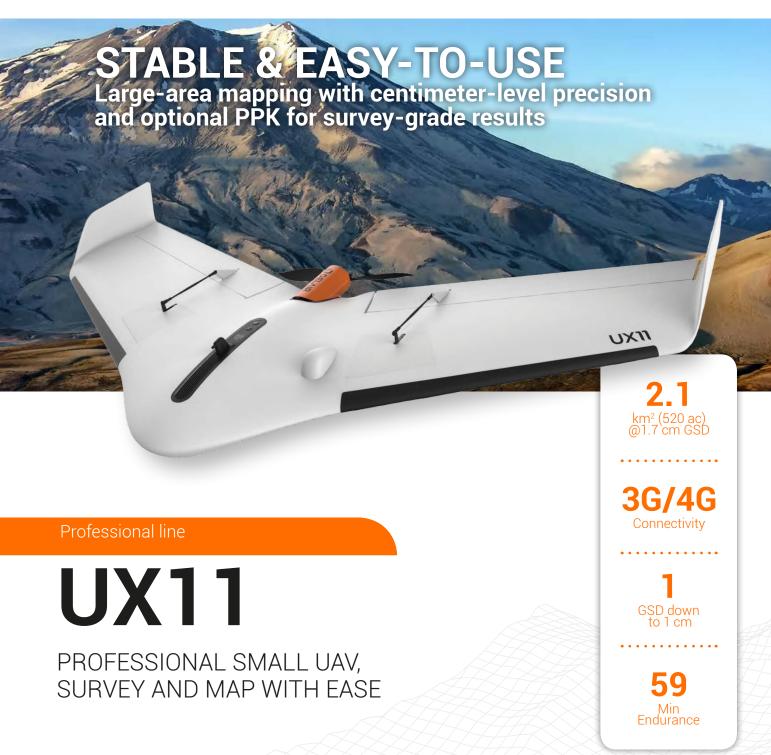

ND | SD | MN | CO | AK | MT | ID | WY | UT | OR | WA
AN EMPLOYEE-OWNED COMPANY

Introducing The NEW DELAIR™ UX11 Large-area Mapping Drone with 3G/4G Communications!

## What's New?

- ▶ Trimble T10 Tablet / Update on SX10 Scanning Total Station
- ▶ GeoSLAM ZEB-REVO Handheld Laser-Scanner
- ▶ Professional Services Mobile Imaging / Scanning Solutions
- ▶ MidStates VRS / Monitoring Solutions Update
- ▶ UAS Update DELAIR UX11 / Microdrones md4-1000