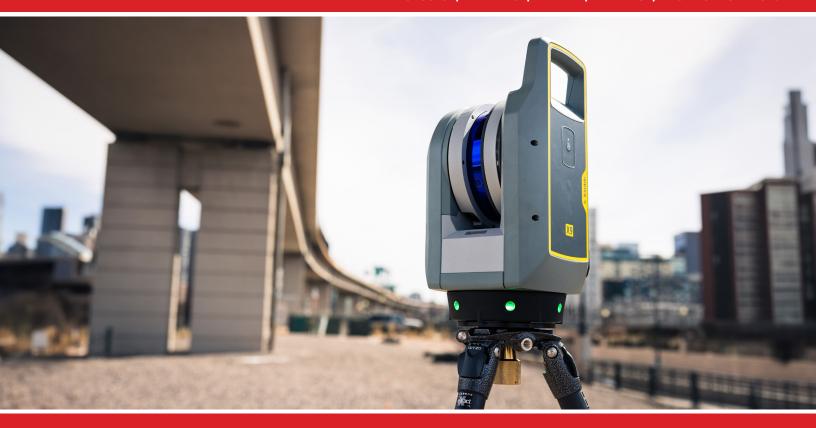

### WHAT'S NEW?

- Trimble X9 3D Laser Scanning System
- Trimble TSC7 v2 Controller
- Trimble R580 GNSS Receiver
- · On-demand Training
- Q/A Session

Group size limited to 50 attendees. Lunch IS included.