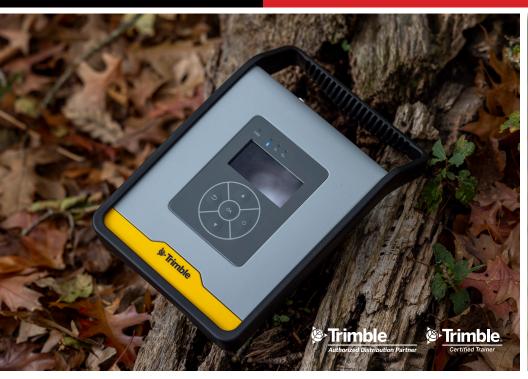

## Introduction to the Trimble TDL450B Radio

Thursday | August 29, 2024 10:00 AM - 11:00 AM [CDT]

Online LIVE Workshop Cost \$25 per person

## Join Our Comprehensive Trimble TDL450B Training Class!

Unlock the full potential of the Trimble TDL450B in our upcoming training session. This course covers everything you need to know about this powerful radio, including: