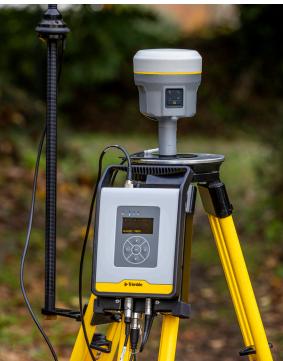

## Introduction to the Trimble TDL450B Radio

Thursday | August 29, 2024 10:00 AM - 11:00 AM [CDT]

Online LIVE Workshop Cost \$25 per person

## Join Our Comprehensive Trimble TDL450B Training Class!

Unlock the full potential of the Trimble TDL450B in our upcoming training session. This course covers everything you need to know about this powerful radio, including: