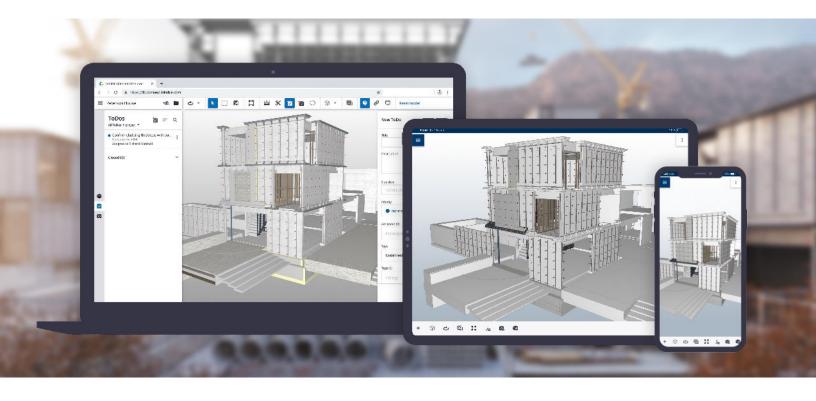

#### **Access anywhere**

Up-to-date models and plans are accessible across desktop, browser, mobile (iOS and Android apps), and even on Mixed Reality (MR) devices.