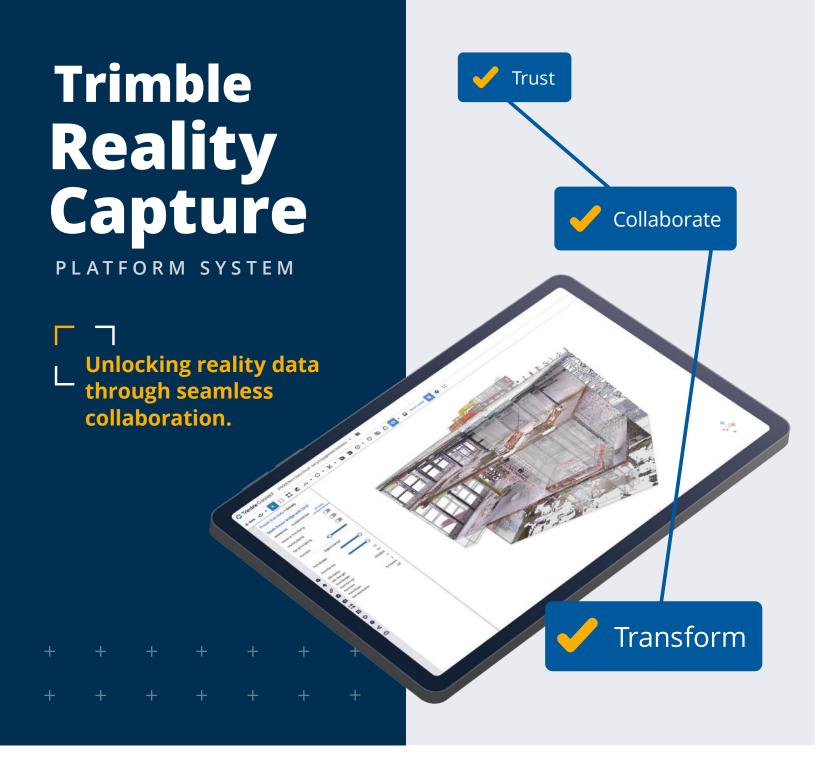

# **Trimble Reality Capture**

**PLATFORM SYSTEM** 

#### **Trust**

#### One source of truth, without compromise

- **Central source of data.** Centralize your most critical data all in one place to reduce miscommunication and siloed views of the project to increase collaboration and workflow efficiency.
- **Unlocking reality capture at scale**. Whether you're working in a single room or on an expansive highway corridor, the service is built to handle data of all sizes, providing a single view of the project no matter the scale.
- Secure cloud storage. Powered by Microsoft® Azure and Trimble Connect, safeguard your data with a secure, cloud-based platform.
- Solutions tailored to you. Built to scale with your needs, you're in control over storage, account permissions, and more.

#### **Collaborate**

## Seamless connected workflows across the Trimble ecosystem

- Empowering the Trimble ecosystem. Tapping into the connected Trimble ecosystem, reality capture data now drives critical decision making across all stakeholders, regardless of their technical background and hardware.
- Accessibility of data across diverse teams. Thanks to Trimble Connect's web-based interface, anyone on your team can benefit from reality capture data.
- Boosted productivity with fewer errors. Reduces file-based duplication and processing bottlenecks to make massive datasets more actionable.

### **Transform**

## Unlock the power of reality capture data

- **Democratizing Reality Capture data at scale.** Get more out of your reality capture data by easily sharing with stakeholders of any technical background via the web.
- **Simple collaboration across diverse teams.** Providing an intuitive experience for complex data visualization and navigation making it easy for all stakeholders to view, share, and action data to drive complex projects forward with efficiency and confidence.
- Intuitive experience with complex data. Visualization and navigation is simplified, making
  it easy to leverage reality capture data on any device, field or office, your teams
  are connected.