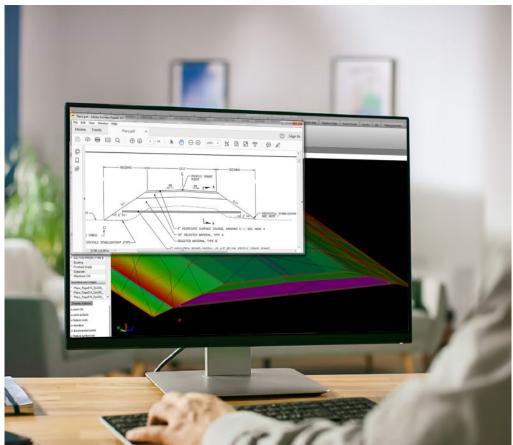

#### **BASIC SITE MODELING**

Import Plan pages and CAD data, draw and elevate lines to build 3D surfaces

#### **BASIC ROAD MODELING**

Create alignments and profiles, build corridor from typical sections, add curves, import plan pages for review

TO REGISTER, SCAN OR CLICK <u>HERE</u>

Registration closes April 14th!

#### ADVANCED ROAD MODELING

Add transitions between templates, variable slope tables, special ditch profiles, subgrade material layers, build culvert trenches with camber.