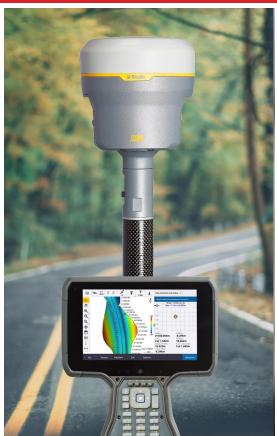

## TRIMBLE GNSS TRAINING

This session will be a hands-on training using Trimble R-Series GNSS equipment with Trimble Access.

- GNSS, RTK & Coordinate Systems 101
- Understanding Trimble Access Survey Styles & Job Properties
- OPUS Data Logging & Uploading
- Topographic Survey Data Collection with Advanced Feature Coding
- · Coordinate Geometry (COGO) Tools for in-the-field Computations