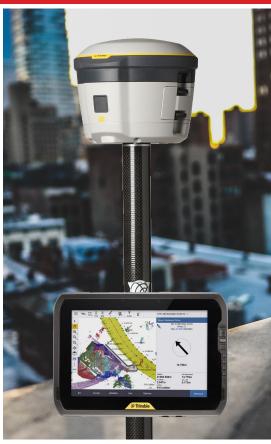

## TRIMBLE GNSS TRAINING

This session will be a hands-on training using Trimble R-Series GNSS equipment with Trimble Access.

- GNSS, RTK & Coordinate Systems 101
- Understanding Trimble Access Survey Styles & Job Properties
- OPUS Data Logging & Uploading
- Topographic Survey Data Collection with Advanced Feature Coding
- · Coordinate Geometry (COGO) Tools for in-the-field Computations