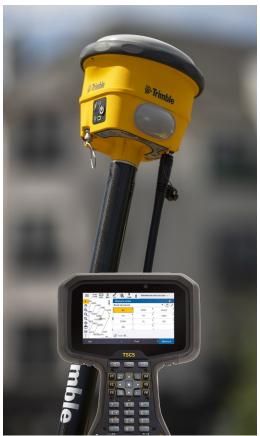

## TRIMBLE GNSS TRAINING

This session will be a hands-on training using Trimble R-Series GNSS equipment with Trimble Access.

- GNSS, RTK & Coordinate Systems 101
- Understanding Trimble Access Survey Styles & Job Properties
- OPUS Data Logging & Uploading
- Topographic Survey Data Collection with Advanced Feature Coding
- · Coordinate Geometry (COGO) Tools for in-the-field Computations