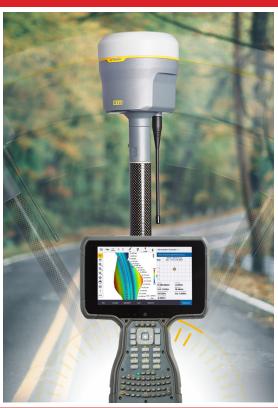

### TRIMBLE GNSS TRAINING

This session will be a hands-on training using Trimble R-Series GNSS equipment with Trimble Access.

- GNSS, RTK & Coordinate Systems 101
- Understanding Trimble Access Survey Styles & Job Properties
- · Measure Observations & Averaging
- · OPUS Data Logging & Uploading
- · Site Calibration with Local Coordinates
- COGO, Background Maps & Active Map Advanced Tools