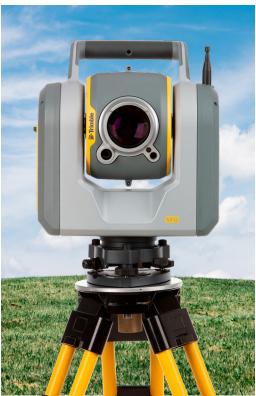

## TRIMBLE ROBOTIC/SCANNING TOTAL STATION TRAINING

This session will be a hands-on training using Trimble S-Series Robotic/SX12 Scanning Total Stations & Trimble Access.

- Robotic Total Station Maintenance
   & Collimation Routines
- Station Setup & Resection Procedures
- Setting Control using Measure Rounds & Traverse Adjustment
- Staking Points, Lines, Alignments
   & Surfaces
- Scanning Basics & Workflow