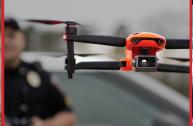

### The Industry's most Innovative Solution for both **Crash and Crime Scene Reconstructionists**

With the combination of aerial platforms and LiDAR scanners — working harder has never been easier. It combines innovative technology with simple and intuitive functionality to help you save time, maximize efficiency, and get more done in the field.