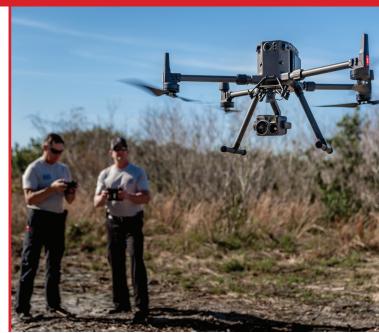

#### **AGENDA**

- Frontier Precision Unmanned/Sensor/Mapping Solutions [Showcasing: DJI M300, M30T, P1, H20T; YellowScan Mapper; Autel EVO II Enterprise;
- Morning Classroom Presentation [218 West Yakima, Jerome, ID 83338]
- · Lunch is on us!
- Afternoon Field Demo [Victory Lane, Jerome, ID 83338]

## The Best Flight Plans Start Here

Frontier Precision has the latest innovations in drone aircraft and sensors to fit your job or application. We offer industry leading products and software from DJI, YellowScan, Autel, Freefly, and many others — to make sure you get the right product for the right UAS application. With our range of LiDAR technology, you'll find a solution that works perfectly with your budget.