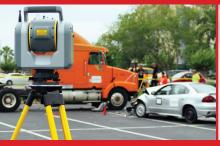

### The Industry's most Innovative Solution for both **Crash and Crime Scene Reconstructionists**

With the combination of aerial platforms and LiDAR scanners — working harder has never been easier. It combines innovative technology with simple and intuitive functionality to help you save time, maximize efficiency, and get more done in the field.