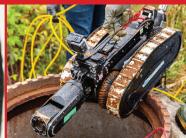

## The industry's first truly portable, battery-operated CCTV pipe crawler systems.

#### Flexible with or without a CCTV Truck

Built for municipal pipe inspections as small as 8" (203 mm) in diameter, the **DT340 Pipe Crawler** is fully submersible. Being battery operated removes the need for a CCTV truck, generator or on-site power supply. Operate the DT340 Pipe Crawler with its easy to use handheld controller. View and record video, document inspections, and upload directly to an asset-management software.

#### Portable, battery operated Mini Pipe Crawler

The **DT320 Mini Pipe** crawler is designed with portability in mind. Allowing operators to conduct storm and wastewater inspections without the need for topside power. Deep Trekker crawlers and control units are powered by long lasting lithium ion batteries, everything you need to perform an inspection can fit into one or two wheeled cases.