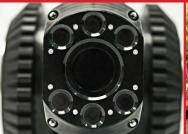

#### Flexible with or without a CCTV Truck

Built for municipal pipe inspections as small as 8" (203 mm) in diameter, the **DT340 Pipe Crawler** is fully submersible. Being battery operated removes the need for a CCTV truck, generator or on-site power supply. Operate the DT340 Pipe Crawler with its easy to use handheld controller. View and record video, document inspections, and upload directly to an asset-management software.