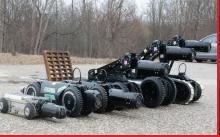

## The industry's first truly portable, battery-operated CCTV pipe crawler systems.

#### Flexible with or without a CCTV Truck

Built for municipal pipe inspections as small as 8" (203 mm) in diameter, the **DT340 Pipe Crawler** is fully submersible. Being battery operated removes the need for a CCTV truck, generator or on-site power supply. Operate the DT340 Pipe Crawler with its easy to use handheld controller. View and record video, document inspections, and upload directly to an asset-management software.

#### Portable, battery operated Mini Pipe Crawler

The **DT320 Mini Pipe** crawler is designed with portability in mind. Allowing operators to conduct storm and wastewater inspections without the need for topside power. Deep Trekker crawlers and control units are powered by long lasting lithium ion batteries, everything you need to perform an inspection can fit into one or two wheeled cases.