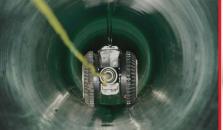

#### Flexible with or without a CCTV Truck

Built for municipal pipe inspections as small as 8" (203 mm) in diameter, the **DT340 Pipe Crawler** is fully submersible. Being battery operated removes the need for a CCTV truck, generator or on-site power supply. Operate the DT340 Pipe Crawler with its easy to use handheld controller. View and record video, document inspections, and upload directly to an asset-management software.

#### Portable, battery operated Mini Pipe Crawler

The **DT320 Mini Pipe** crawler is designed with portability in mind. Allowing operators to conduct storm and wastewater inspections without the need for topside power. Deep Trekker crawlers and control units are powered by long lasting lithium ion batteries, everything you need to perform an inspection can fit into one or two wheeled cases.