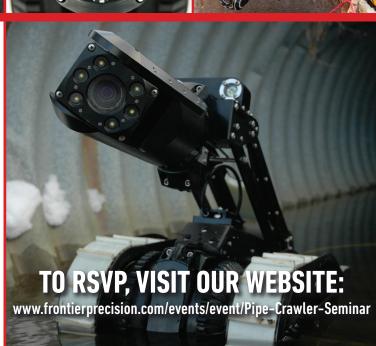

## The industry's first truly portable, battery-operated CCTV pipe crawler systems.

#### Flexible with or without a CCTV Truck

Built for municipal pipe inspections as small as 8" (203 mm) in diameter, the **DT340 Pipe Crawler** is fully submersible. Being battery operated removes the need for a CCTV truck, generator or on-site power supply. Operate the DT340 Pipe Crawler with its easy to use handheld controller. View and record video, document inspections, and upload directly to an asset-management software.

#### Portable, battery operated Mini Pipe Crawler

The **DT320 Mini Pipe** crawler is designed with portability in mind. Allowing operators to conduct storm and wastewater inspections without the need for topside power. Deep Trekker crawlers and control units are powered by long lasting lithium ion batteries, everything you need to perform an inspection can fit into one or two wheeled cases.