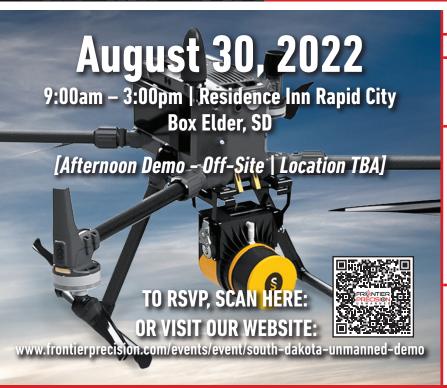

#### LOCATION

Residence Inn Rapid City 581 Watiki Way Box Elder, SD 57719

### **AGENDA**

- Frontier Precision Unmanned/Sensor Solutions [Showcasing: DJI M300; YellowScan Surveyor Ultra, Vx20; Phase One Cameras; Autel EVO II Enterprise; Freefly Astro, Alta X]
- Afternoon In-field DEMO [Location TBA]
- · Lunch is on us!
- · Data Post-processing