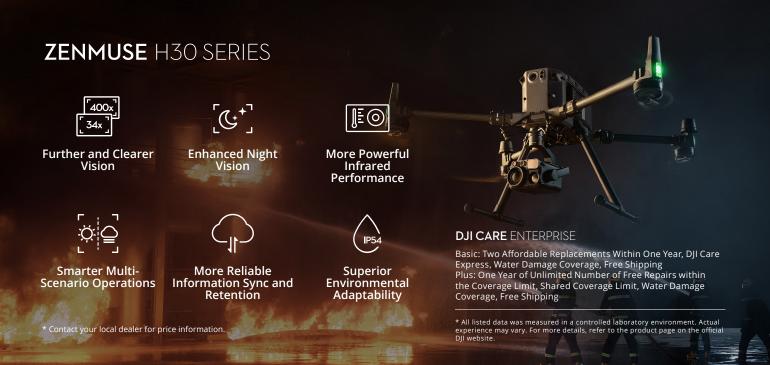

## **ZENMUSE** H30 SERIES

H30

Unparalleled Vision, Day or Night

The all-weather, multi-sensor flagship Zenmuse H30 Series integrates five major modules —a wide-angle camera, a zoom camera, an infrared thermal camera, a laser range finder, and an NIR auxiliary light. Employing cutting-edge intelligent algorithms, it revolutionizes perception and imaging standards, transcending the limitations of day and night vision. This makes it effortlessly suitable for a variety of operations including public safety, energy inspection, water conservation, and forestry.