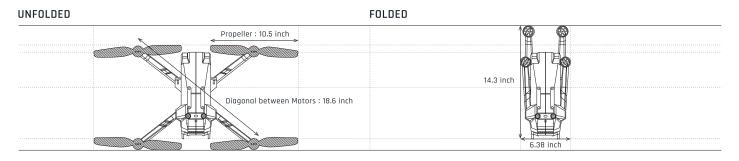

#### AIRCRAFT

| With standard camera, wind speed 17.9 mph : 25 min.                                               | Operating temperature                                                                                                                                                                                                          | 32F to 104F                                                                                                                                                                                                                                                                                                                            |
|---------------------------------------------------------------------------------------------------|--------------------------------------------------------------------------------------------------------------------------------------------------------------------------------------------------------------------------------|----------------------------------------------------------------------------------------------------------------------------------------------------------------------------------------------------------------------------------------------------------------------------------------------------------------------------------------|
| 4.40lb                                                                                            | Maximum ground speed                                                                                                                                                                                                           | 33.5 mph                                                                                                                                                                                                                                                                                                                               |
| Control can be transferred between<br>two radio controllers                                       | VISIBLE CAMERA                                                                                                                                                                                                                 |                                                                                                                                                                                                                                                                                                                                        |
| Vision system (Front, Top, Bottom), Infrared sensor                                               | Number of effective pixels                                                                                                                                                                                                     | 20 megapixels (Mechanical Shutter)                                                                                                                                                                                                                                                                                                     |
| IP43                                                                                              | Sensor size                                                                                                                                                                                                                    | 1 inch                                                                                                                                                                                                                                                                                                                                 |
| Dimensions Unfolded : 26.5 in. × 22.05 in. (including propellers)<br>Folded : 6.38 in. × 14.3 in. | Video and image quality                                                                                                                                                                                                        | 4K : 30fps                                                                                                                                                                                                                                                                                                                             |
|                                                                                                   | Image Format                                                                                                                                                                                                                   | JPEG / DNG / JPEG+DNG                                                                                                                                                                                                                                                                                                                  |
| 2.48 mile / 2.412-2.4776Hz Falcon ACSL Radio                                                      | Security                                                                                                                                                                                                                       | AES encryption method for wireless transmission<br>Date can be encrypted as it is recorded on the<br>recording media.<br>Encryption can be enabled / disabled.                                                                                                                                                                         |
|                                                                                                   | 4.40lb<br>Control can be transferred between<br>two radio controllers<br>Vision system (Front, Top, Bottom), Infrared sensor<br>IP43<br>Unfolded : 26.5 in. × 22.05 in. (including propellers)<br>Folded : 6.38 in. × 14.3 in. | 4.401b Maximum ground speed   Control can be transferred between two radio controllers VISIBLE CAMERA   Vision system (Front, Top, Bottom), Infrared sensor Number of effective pixels   IP43 Sensor size   Unfolded : 26.5 in. × 22.05 in. (including propellers) Video and image quality   Folded : 6.38 in. × 14.3 in. Image Format |