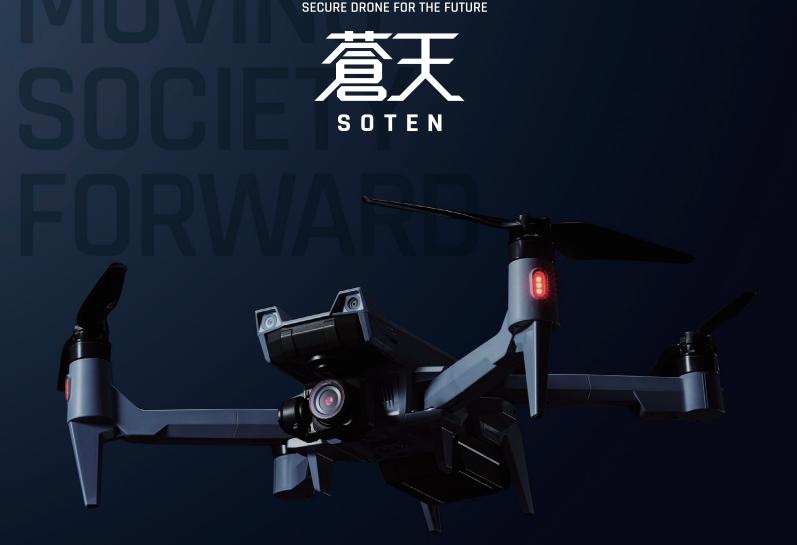

# POWER TO MOVE SOCIETAL INFRASTRUCTURE FORWARD

We have created the "eyes" that bring the sky closer and redefine open-air as a pathway rather than a void. We want to deliver this to all the people who build and maintain our societal infrastructure to create a better future, with the hope that they will be able to simultaneously achieve economic growth and increased job satisfaction. The drone is a partner that brings safety and efficiency to your work, giving you time to enjoy the improved future that you create. Our drones have been optimized by combining all kinds of home-grown technologies

including control algorithms, airframe, communication system, camera, propellers, and data security, all designed and made in japan. We are proud to be society's new partner.

NDAA-Compliant | Made in Japan

### FEATURE 01

Small Aerial Photography Drone 1.7kg/65cm wide/IP43

#### FEATURE 02

Wide expandability, including one-touch switchable cameras, top mounting, and MAVLink

#### FEATURE 04

Security measures for flight date, communications, and photo/video date

Easy-to-operate user interface