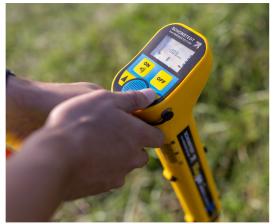

- Highest sensitivity
- Ergonomic & durable
- Dust & water resistant (Rated IP54)
- Easy access battery removal
- Visual display shows +/- polarities & signal strength
- HeliFlux® sensors
- Padded case & sling included for ease of carrying through rough terrain, hands-free
- 7-year warranty

| <ul> <li>Padded Carrying Case</li> </ul> |  |
|------------------------------------------|--|
| · 9V Battery                             |  |

| Maggie Specifications    |                                                                     |
|--------------------------|---------------------------------------------------------------------|
| Output:                  | Audio and Visual                                                    |
| Gain:                    | Adjustable Gain with range indicated by a 4-segment LCD             |
| Depth Detection:         | Up to 20' deep (6.09m) (object dependent)                           |
| Volume:                  | 3 Levels: Muted, Medium, and High                                   |
| Battery:                 | One 9V Battery                                                      |
| Battery Life:            | 24 Hours (intermittent use)                                         |
| Operating Temperature:   | -13°F to 140°F (-25°C to 60°C)                                      |
| Overall Length:          | 32.5" (~83 cm)                                                      |
| Nominal Sensor Spacing:  | 20" (~50 cm)                                                        |
| Weight:                  | 2.6 lbs (1.2 kg)                                                    |
| Water & Dust Resistance: | Rated IP54 overall, waterproof up to 16" (40.64 cm) from the bottom |
| Construction Material:   | High impact ABS                                                     |