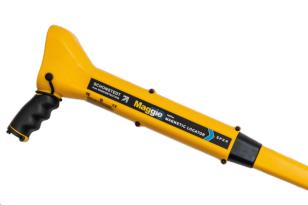

- Highest sensitivity
- Ergonomic & durable
- Dust & water resistant (Rated IP54)
- Easy access battery removal
- Visual display shows +/- polarities & signal strength
- HeliFlux® sensors
- Padded case & sling included for ease of carrying through rough terrain, hands-free
- 7-year warranty

| <ul> <li>Padded Carrying Case</li> </ul> |  |
|------------------------------------------|--|
| · 9V Battery                             |  |

| Maggie Specifications    |                                                                     |
|--------------------------|---------------------------------------------------------------------|
| Output:                  | Audio and Visual                                                    |
| Gain:                    | Adjustable Gain with range indicated by a 4-segment LCD             |
| Depth Detection:         | Up to 20' deep (6.09m) (object dependent)                           |
| Volume:                  | 3 Levels: Muted, Medium, and High                                   |
| Battery:                 | One 9V Battery                                                      |
| Battery Life:            | 24 Hours (intermittent use)                                         |
| Operating Temperature:   | -13°F to 140°F (-25°C to 60°C)                                      |
| Overall Length:          | 32.5" (~83 cm)                                                      |
| Nominal Sensor Spacing:  | 20" (~50 cm)                                                        |
| Weight:                  | 2.6 lbs (1.2 kg)                                                    |
| Water & Dust Resistance: | Rated IP54 overall, waterproof up to 16" (40.64 cm) from the bottom |
| Construction Material:   | High impact ABS                                                     |