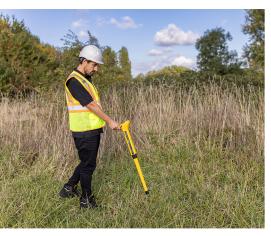

Maggie is the pistol-grip locator of choice for all locating professionals

Maggie combines the best features of two flagship Schonstedt magnetic locator instruments: the sensitivity and precision of the GA-52Cx, and the single-handed operation of the GA-92XT.

## **Optimized for finding**

- Survey Pins, Markers and Nails
- Water & Gas Valves
- Manhole Covers
- Other deep iron/steel objects

"I am an absolute fan of the Schonstedt. I try to get every surveyor I know to buy one. Mine has given me absolute stellar performance. I only wish all of the instruments and products I have purchased through the years for surveying actually lived up to my needs and expectations the way the Schonstedt does. Thanks again for a fine product, and for great customer service to boot!" —Arthur F. Seifert, Jr. P.L.S., Bell-Atlantic