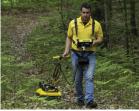

Hand or vehicle tow over rough terrain or survey large areas quickly.

SmartChariot™

Rugged, vehicle hitchmounted; rapidly survey large, flat areas such as roads, parking lots and golf courses.

SmartHandle™

Versatile, compact handle; operates on vertical or overhead surfaces and in confined spaces.