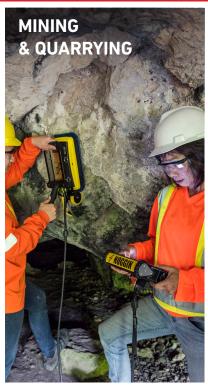

Versatile, compact handle; operates on vertical or overhead surfaces and in confined spaces.