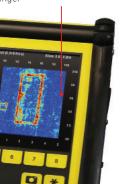

### Color Field Interpretations

Mark targets at depth with the touch of a finger

In-Field Depth Slicing

Flexible grid collection

### DynaQ - Dynamic Stacking

Don't waste a nanosecond! For odometer-based data collection, DynaQ increases data quality by stacking (averaging). You always collect the highest quality data for your survey speed.

| Number of stacks | Colour Code |
|------------------|-------------|
| 0                | White       |
| 1-3              | Yellow      |
| 4-7              | Blue        |
| 8-511            | Dark Blue   |
| 512-2049         | Purple      |
| 2050-8191        | Light Green |
| 8192-65536       | Dark Green  |