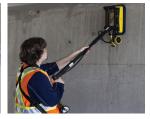

Hand or vehicle tow over rough terrain or survey large areas quickly.

SmartChariot™

Rugged, vehicle hitchmounted; rapidly survey large, flat areas such as roads, parking lots and golf courses.

SmartHandle™

Versatile, compact handle; operates on vertical or overhead surfaces and in confined spaces.