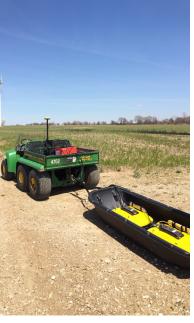

Hand or vehicle tow over rough terrain or survey large areas quickly.

SmartChariot™

Rugged, vehicle hitchmounted; rapidly survey large, flat areas such as roads, parking lots and golf courses.

SmartHandle™