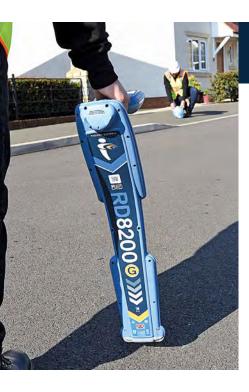

## RD8200°C

### When Damage Prevention is at the Heart of What you Do

## Preventing damages to buried infrastructure is one of the biggest challenges for industry professionals.