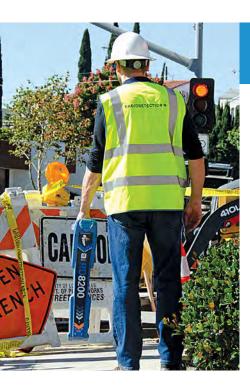

# **RD8200**

### When Precision and Accuracy Matter Most

## Locate in congested areas and in the presence of strong interfering signals.

Locating and tracing a specific utility in congested areas can be challenging. The RD8200 enables the field technician to confirm they are following the correct line, check for interference and avoid false positives, giving them confidence in the quality of their work.

#### Produce cm-accurate utility maps.

The demand for accurate utility maps is growing rapidly. The RD8200 precision locator can be connected with external GNSS systems, such as the Trimble Catalyst, and RD MAP+ to deliver cm-accurate maps.