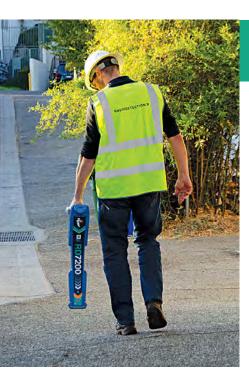

# RD7200

### No Compromise Solution for Everyday Locating and Tracing

#### The all-industry locator

### A versatile, high quality solution, suitable for a wide variety of difficult locating tasks:

- Use in all weather conditions and tough environments, such as construction sites
- Accurate power cable identification
- Sonde locating for water, waste water and gas pipes
- Use of higher frequencies for high impedance, sheathed telecom lines
- Long distance tracing of buried utilities and pipelines

#### No compromise

In common with all our precision locators, the RD7200 delivers the premium build quality, reliability and ergonomics our customers demand and rely on.