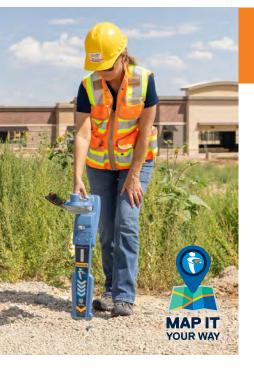

# Locate and Map Buried Utilities in a Single Operation

## Our most advanced, combined mapping and utility locating solution.

#### Make the RD8200SG work for you

- View and build your map as you go along using a mobile app
- Flexible solution, can work with any correction service provider and mapping solution
- Works where cellular data and correction service are available

#### Designed for continuous use in the field

- Integrated GNSS antenna, fewer parts and components
- Automatic antenna off set avoids tilting back
- Bubble for optimum precision