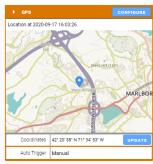

#### **FFATURFS**

- LTE CAT M1 connectivity to cloud services
- Integrated pressure sensor
- · Data location from built-in GPS
- SignalFire cloud monitoring/alarming service
- Low power sensor allows rapid data collection and report on exception
- Reports max, min, average and instantaneous pressure

#### **Data Transmission:**

 Report interval 1 min to 12 hrs (min, max, avg, actual) • Configurable report on exception threshold.

• Configurable sampling as fast as every 5 seconds.

Cellular Radio Power: 23dBm