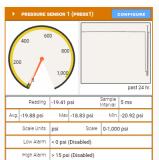

#### **FFATURFS**

- LTE CAT M1 connectivity to cloud services
- Integrated pressure sensor
- · Data location from built-in GPS
- SignalFire cloud monitoring/alarming service
- Low power sensor allows rapid data collection and report on exception
- Reports max, min, average and instantaneous pressure

#### **Data Transmission:**

 Report interval 1 min to 12 hrs (min, max, avg, actual) • Configurable report on exception threshold.

• Configurable sampling as fast as every 5 seconds.

Cellular Radio Power: 23dBm