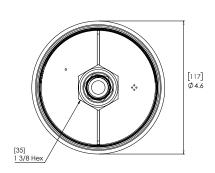

inute report interval

Data Interface: LTE CAT M1 MQTT

with SparkPlug B

#### **Data Transmission:**

 Report interval 1 min to 12 hrs (min, max, avg, actual) • Configurable report on exception threshold.

• Configurable sampling as fast as every 5 seconds.

Cellular Radio Power: 23dBm

**Antenna Type:** LTE w/ Internal GPS

**Enclosure:** Industrial polycarbonate

UV Rated; IP64

**Safety Rating:** Class 1 Division 2 Certified, Groups A, B, C, D. Temperature Code T5. Certified to CSA C22.2 No. 213:2017, Conforms to UL 121201:2017, CE Approved

### Local Micro-USB Configuration Port

**Weight:** 2 lbs (910 g)

#### **Estimated Monthly Data Usage:**

Check-in interval dependent

- 30 sec = 54 MB
- 1 min = 27 MB
- 5 min = 5.4 MB
- 15 min = 1.08 MB
- 60 min = 0.27 MB

#### **DIMENSIONS**







### PRESSURE RANGER

LTE-M Cellular Pressure Transmitter

#### HOW TO ORDER





Authorized Sales Representative 801-791-3407 208-324-8006 https://frontierprecision.com/water-products/