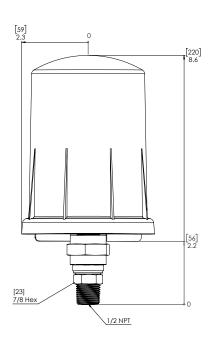

#### **DIMENSIONS**

**Antenna Type:** LTE w/ Internal GPS

**Enclosure:** Industrial polycarbonate

UV Rated; IP64

**Safety Rating:** Class 1 Division 2 Certified, Groups A, B, C, D. Temperature Code T5. Certified to CSA C22.2 No. 213:2017, Conforms to UL 121201:2017, CE Approved

### Local Micro-USB Configuration Port

**Weight:** 2 lbs (910 g)