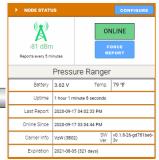

#### **Operating Temp:**

-40 to +176°F (-40°C to 80°C)

**Humidity**: 0% - 100% condensing

**Power:** Four D Cell Lithium battery

pack. Field replaceable.

**Battery Life:** 5+ years with a 5

minute report interval

#### **Data Transmission:**

 Report interval 1 min to 12 hrs (min, max, avg, actual) • Configurable report on exception threshold.

• Configurable sampling as fast as every 5 seconds.

Cellular Radio Power: 23dBm