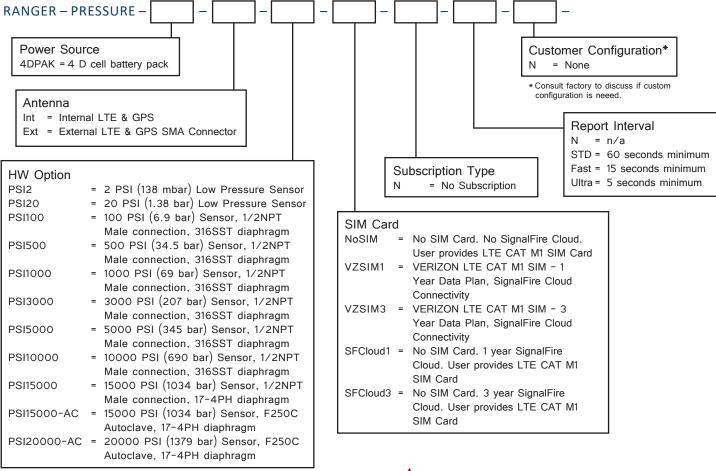

#### HOW TO ORDER

Authorized Sales Representative 801-791-3407 208-324-8006 https://frontierprecision.com/water-products/