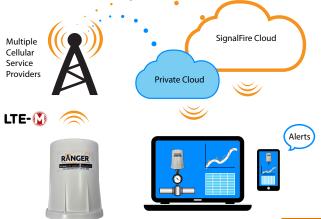

## PRESSURE RANGER

LTE-M Cellular Pressure Transmitter

CLASS 1 DIVISION 2 CERTIFIED

PLUG-&-PLAY, INSTANT CONNECTIVITY OF PRESSURE SENSOR TO THE CLOUD OVER CELLULAR NETWORKS

OPTIMIZED FOR BATTERY LIFE USING LATEST CELL MODEM
TECHNOLOGY LTE CAT M1

UTILIZES MQTT/SPARKPLUG-B COMMUNICATION FOR EASY INTEGRATION INTO THIRD-PARTY HOSTS

#### **FFATURFS**

- LTE CAT M1 connectivity to cloud services
- Integrated pressure sensor
- · Data location from built-in GPS
- SignalFire cloud monitoring/alarming service
- Low power sensor allows rapid data collection and report on exception
- Reports max, min, average and instantaneous pressure

Data Interface: LTE CAT M1 MQTT

with SparkPlug B

#### **Data Transmission:**

 Report interval 1 min to 12 hrs (min, max, avg, actual) • Configurable report on exception threshold.

• Configurable sampling as fast as every 5 seconds.

Cellular Radio Power: 23dBm