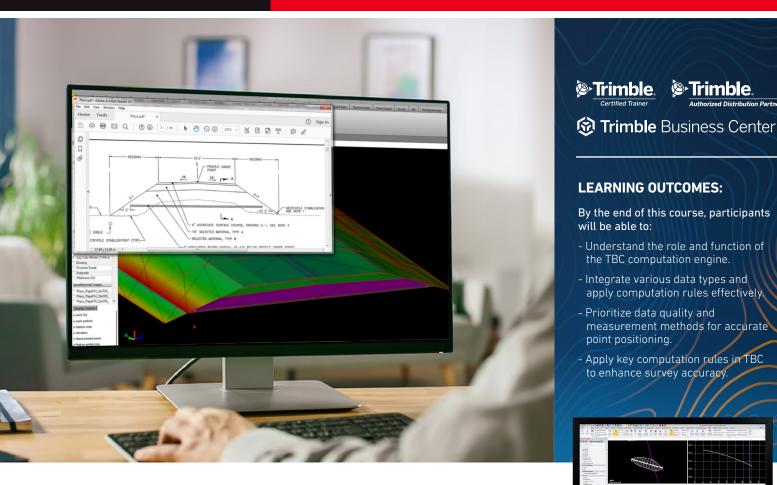

## THURSDAY | JUNE 20, 2024 2 PM - 3 PM [MT] | Online

This course aims to equip surveyors with a thorough understanding of the computation engine in Trimble Business Center (TBC). It will cover the integration of various data types and the application of different computational rules.

## Agenda:

- 1. Introduction to the Computation Engine
- Overview of TBC's computation engine
- Importance in survey data processing
- 2. Understanding Computation Rules
- Position quality
- Coordinate ranking
- Measurement method ranking

- 3. Data Integration and Rule Application
- Handling multiple data types (coordinates, measurement methods, etc.)
- Using rules to determine point positions
- 4. Practical Demonstrations
- Step-by-step demonstrations of data integration
- Real-world scenarios & problem-solving