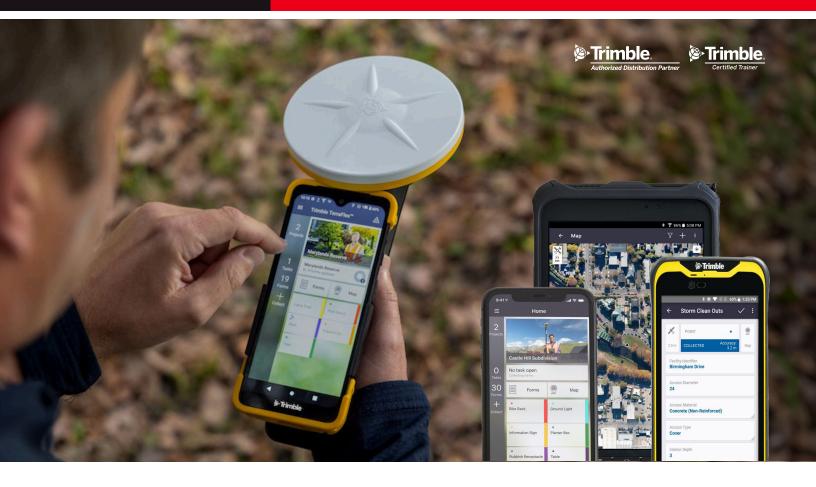

## **Trimble TerraFlex Field Data Collection** Utilizing High Accuracy GNSS Receivers

Online Live Workshop

## WEDNESDAY | JULY 17, 2024

This class will focus on using Trimble's TerraFlex data collection application along with Trimble's high accuracy GNSS Bluetooth antennas (DA2 or R580). We will introduce the Trimble License Manager where you can begin to configure your Trimble Catalyst and TerraFlex subscriptions.

Using Trimble Bluetooth GNSS Antennas and TerraFlex for high precision GIS data collection:

- Management of Catalyst and TerraFlex subscriptions
- Setup of organization and users
- Create data 'forms' and map environments for field data collection
- Identify and set real-time configurations
- Coordinate System discussion
- Demonstration of the TerraFlex app settings and data collection
- Post data collection data management and analysis within Trimble Connect
- Exporting data explanation of export file types